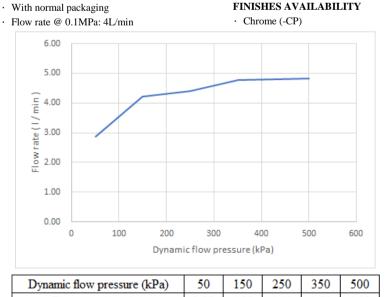

#### FINISHES AVAILABILITY

2.88 4.23 4.78 Flow rate (1/min) 4.40 4.83

Note: Equivalent to CF-1701.101.50

· Low lead brass, strong and durable

· Neoperl aerator PCA 1.5 GPM

· With pop-up drain

· Grohe High quality ceramic valve for longer